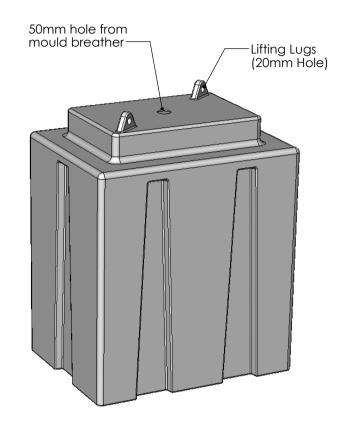

Please note: dimensions may vary by plus or minus 2% due to the rotational moulding process









## FRONT VIEW

## **RIGHT VIEW**

## CONFIDENTIAL

S:\Product Development\Proposed New Products\Thiess\

This drawing remains the property of Gough Industries Pty. Ltd.
It is subject to Gough Industries Pty. Ltd.'s recall and must not
be reproduced in part or whole or it's contents divulged to third parties
without prior written approval from Gough Industries Pty Limitled.

GOUGH PLASTICS
CAD FILE:

Gough Industries Pty, Ltd. 833 Ingham Road Bohle, Townsville Telephone 07 47747606 P.O. Box 7570, Garbutt BC, Qld. 4814. Facsimile 07 47747608 A.C.N. Oll 0208 547

| SCALE |        | A4        | Gough Plastics Drg. No.  300L HD. TANK |  | A<br>Revision |
|-------|--------|-----------|----------------------------------------|--|---------------|
| ENG   | GINEER |           |