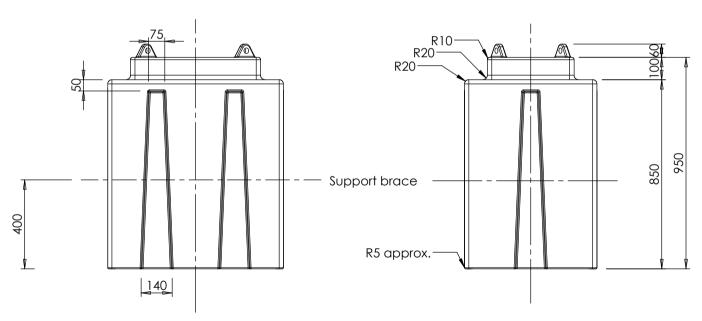

Please note: dimensions may vary by plus or minus 2% due to the rotational moulding process

## FRONT VIEW

## **RIGHT VIEW**