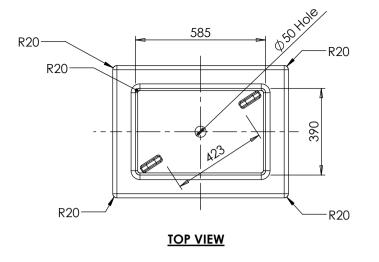

Please note: dimensions may vary by plus or minus 2% due to the rotational moulding process