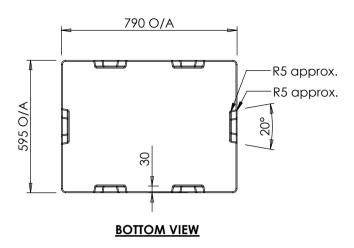

Please note: dimensions may vary by plus or minus 2% due to the rotational moulding process